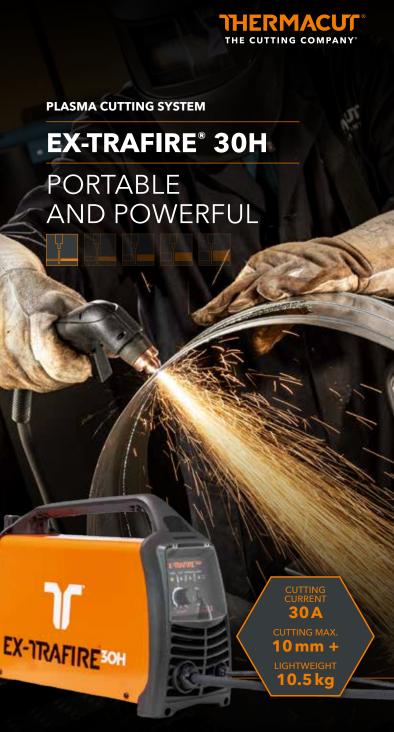

# CUTS METAL. AND COSTS.

The particularly powerful EX-TRAFIRE® 30H plasma cutting system offers businesses and operators a number of many advantages!

#### **EXTRA PERFORMANCE**

- + Cutting
- + Precise cuts
- + Easy operation

#### HIGHEST APPLICATION FLEXIBILITY

- + Plate thicknesses up to 10 mm +
- Lightweight, exceptionally portable
- + Fixed torch with flexible torch package

#### SIMPLE OPERATION

- + Plug & cut
- + Easily accessible filter regulator
- + Engineered for professionals and metal artists

#### **BEST COST-EFFECTIVENESS**

- + Very low investment
- + Lower running costs