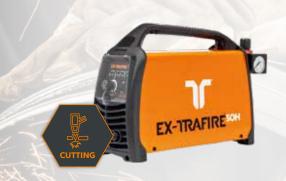

## EX-TRAFIRE® 30H

PLASMA CUTTING SYSTEM.

| SPECIFICATION       |        |  |
|---------------------|--------|--|
| Severance [mm]      | 10+(1) |  |
| Recommended [mm]    | 8(1)   |  |
| Piercing [mm]       | 8(1)   |  |
| Cutting current [A] | 10-30  |  |

| DUTY CYCLE (40 °C) | CLE (40°C)   |  |
|--------------------|--------------|--|
| 100%               | @21A - 88.4V |  |
| 60%                | @25A-90V     |  |
| 35%                | @30A-92V     |  |

| INPUT                         |                   |
|-------------------------------|-------------------|
| Voltage (VAC) [V/Hz]          | 220-240 VAC 50/60 |
| Compressed air flow [lpm/bar] | 48/4.5            |
| Pressure (max.) [bar/psi]     | 10/145            |

| MACHINE DATA          |             |  |
|-----------------------|-------------|--|
| Dimensions W×L×H [mm] | 165x480x290 |  |
| Weight [kg]           | 10.5        |  |

#### HAND-HELD TORCH

FHT-EX® 30H

(1) related to low-alloy steel (mild steel)