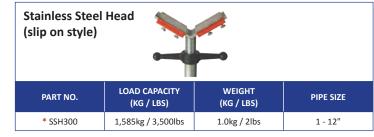

## **Features and Advantages**

- 1½" Square box section construction
- 1,585kg / 3,500lbs load capacity
- Choice of fixed leg base or folding leg base
- Folding legs allow for easy storage and transportation
- Comprehensive range of 9 different head styles
- Adjustable in height from 27 - 48" (71 - 122cm)
- Independently load tested
- CE Conformity Certified with CE Mark