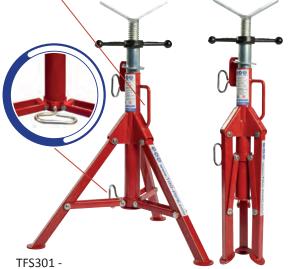

## **Features and Advantages**

- 1½" Square box section construction
- 1,585kg / 3,500lbs load capacity
- Choice of fixed leg base or folding leg base
- Folding legs allow for easy storage and transportation
- Comprehensive range of 9 different head styles
- Adjustable in height from 27 - 48" (71 - 122cm)
- Independently load tested
- CE Conformity Certified with CE Mark