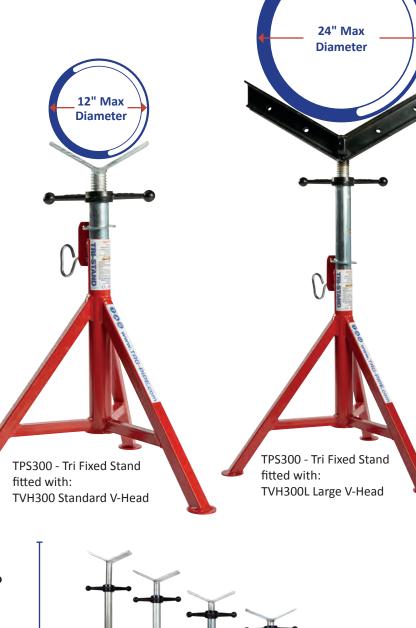

TAG Tri Stands are constructed from box section and are available with a variety of different head styles to suit any application.

## **Features and Advantages**

- 1½" Square box section construction
- 1,585kg / 3,500lbs load capacity
- Choice of fixed leg base or folding leg base
- Folding legs allow for easy storage and transportation
- Comprehensive range of 9 different head styles
- Adjustable in height from 27 - 48" (71 - 122cm)
- Independently load tested
- CE Conformity Certified with CE Mark

Max 48" 122cm

Min 27½" 71cm

7.6kg / 17lbs

1 - 24"

PIPE SIZE

1 - 12"

1,585kg / 3,500lbs

TPS300