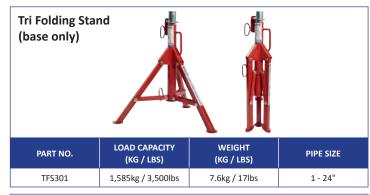

## **Features and Advantages**

- 1½" Square box section construction
- 1,585kg / 3,500lbs load capacity
- Choice of fixed leg base or folding leg base
- Folding legs allow for easy storage and transportation
- Comprehensive range of 9 different head styles
- Adjustable in height from 27 - 48" (71 - 122cm)
- Independently load tested
- CE Conformity Certified with CE Mark