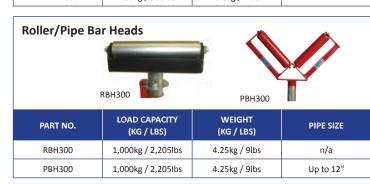

## **Features and Advantages**

- 1½" Square box section construction
- 1,585kg / 3,500lbs load capacity
- Choice of fixed leg base or folding leg base
- Folding legs allow for easy storage and transportation
- Comprehensive range of 9 different head styles
- Adjustable in height from 27 - 48" (71 - 122cm)
- Independently load tested
- CE Conformity Certified with CE Mark