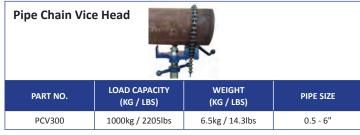

antages**

- 1½" Square box section construction
- 1,585kg / 3,500lbs load capacity
- Choice of fixed leg base or folding leg base
- Folding legs allow for easy storage and transportation
- Comprehensive range of 9 different head styles
- Adjustable in height from 27 - 48" (71 - 122cm)
- Independently load tested
- CE Conformity Certified with CE Mark











Max 48" 122cm

Min 27½" 71cm







7.6kg / 17lbs

1 - 24"

PIPE SIZE

1 - 12"

1,585kg / 3,500lbs



TPS300

| PART NO.   | LOAD CAPACITY<br>(KG / LBS) | WEIGHT<br>(KG / LBS) | PIPE SIZE |
|------------|-----------------------------|----------------------|-----------|
| SWH300     | 450kg / 990lbs              | 3.4kg / 7lbs         | 1 - 12"   |
| * SWH300SS | 450kg / 990lbs              | 3.4kg / 7lbs         | 1 - 12"   |















**Nylon Wheel Head**