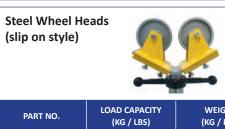

| PART NO.   | LOAD CAPACITY<br>(KG / LBS) | WEIGHT<br>(KG / LBS) | PIPE SIZE |
|------------|-----------------------------|----------------------|-----------|
| SWH300     | 450kg / 990lbs              | 3.4kg / 7lbs         | 1 - 12"   |
| * SWH300SS | 450kg / 990lbs              | 3.4kg / 7lbs         | 1 - 12"   |