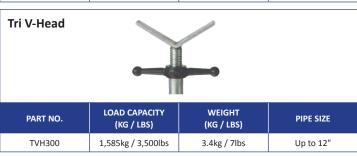

## **Features and Advantages**

- 1½" Square box section construction
- 1,585kg / 3,500lbs load capacity
- Choice of fixed leg base or folding leg base
- Folding legs allow for easy storage and transportation
- Comprehensive range of 9 different head styles
- Adjustable in height from 27 - 48" (71 - 122cm)
- Independently load tested
- CE Conformity Certified with CE Mark

Max 48" 122cm

Min 27½" 71cm

7.6kg / 17lbs

1 - 24"

PIPE SIZE

1 - 12"

1,585kg / 3,500lbs

TPS300