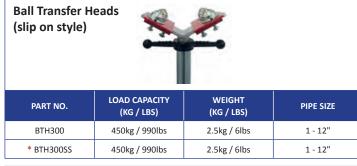

dvantages**

- 1½" Square box section construction
- 1,585kg / 3,500lbs load capacity
- Choice of fixed leg base or folding leg base
- Folding legs allow for easy storage and transportation
- Comprehensive range of 9 different head styles
- Adjustable in height from 27 - 48" (71 - 122cm)
- Independently load tested
- CE Conformity Certified with CE Mark











Max 48" 122cm

Min 27½" 71cm







7.6kg / 17lbs

1 - 24"

PIPE SIZE

1 - 12"

1,585kg / 3,500lbs



TPS300

| PART NO.   | LOAD CAPACITY<br>(KG / LBS) | WEIGHT<br>(KG / LBS) | PIPE SIZE |
|------------|-----------------------------|----------------------|-----------|
| SWH300     | 450kg / 990lbs              | 3.4kg / 7lbs         | 1 - 12"   |
| * SWH300SS | 450kg / 990lbs              | 3.4kg / 7lbs         | 1 - 12"   |















**Nylon Wheel Head**