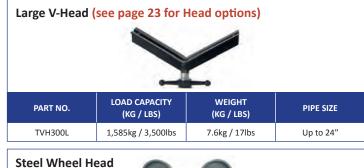

ges**

- 1½" Square box section construction
- 1,585kg / 3,500lbs load capacity
- Choice of fixed leg base or folding leg base
- Folding legs allow for easy storage and transportation
- Comprehensive range of 9 different head styles
- Adjustable in height from 27 - 48" (71 - 122cm)
- Independently load tested
- CE Conformity Certified with CE Mark











Max 48" 122cm

Min 27½" 71cm







7.6kg / 17lbs

1 - 24"

PIPE SIZE

1 - 12"

1,585kg / 3,500lbs



TPS300

| PART NO.   | LOAD CAPACITY<br>(KG / LBS) | WEIGHT<br>(KG / LBS) | PIPE SIZE |
|------------|-----------------------------|----------------------|-----------|
| SWH300     | 450kg / 990lbs              | 3.4kg / 7lbs         | 1 - 12"   |
| * SWH300SS | 450kg / 990lbs              | 3.4kg / 7lbs         | 1 - 12"   |















**Nylon Wheel Head**