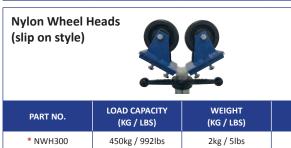

Advantages**

- 1½" Square box section construction
- 1,585kg / 3,500lbs load capacity
- Choice of fixed leg base or folding leg base
- Folding legs allow for easy storage and transportation
- Comprehensive range of 9 different head styles
- Adjustable in height from 27 - 48" (71 - 122cm)
- Independently load tested
- CE Conformity Certified with CE Mark











Max 48" 122cm

Min 27½" 71cm







7.6kg / 17lbs

1 - 24"

PIPE SIZE

1 - 12"

1,585kg / 3,500lbs



TPS300

| PART NO.   | LOAD CAPACITY<br>(KG / LBS) | WEIGHT<br>(KG / LBS) | PIPE SIZE |
|------------|-----------------------------|----------------------|-----------|
| SWH300     | 450kg / 990lbs              | 3.4kg / 7lbs         | 1 - 12"   |
| * SWH300SS | 450kg / 990lbs              | 3.4kg / 7lbs         | 1 - 12"   |















**Nylon Wheel Head**