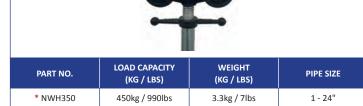

| PART NO.   | LOAD CAPACITY<br>(KG / LBS) | WEIGHT<br>(KG / LBS) | PIPE SIZE |
|------------|-----------------------------|----------------------|-----------|
| SWH300     | 450kg / 990lbs              | 3.4kg / 7lbs         | 1 - 12"   |
| * SWH300SS | 450kg / 990lbs              | 3.4kg / 7lbs         | 1 - 12"   |