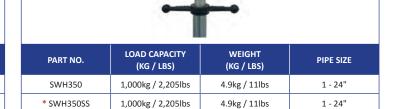

| PART NO.   | LOAD CAPACITY<br>(KG / LBS) | WEIGHT<br>(KG / LBS) | PIPE SIZE |
|------------|-----------------------------|----------------------|-----------|
| SWH300     | 450kg / 990lbs              | 3.4kg / 7lbs         | 1 - 12"   |
| * SWH300SS | 450kg / 990lbs              | 3.4kg / 7lbs         | 1 - 12"   |