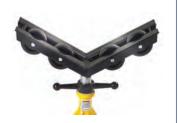

## Nylon Wheel

The kit consists of four nylon wheels that can be mounted into the QVH400 Large V-Head, to enable the Quattro Stand to be used with stainless steel without the risk of marking the pipe.

| PART NO. | LOAD CAPACITY<br>(KG / LBS) | WEIGHT<br>(KG / LBS) | PIPE SIZE |
|----------|-----------------------------|----------------------|-----------|
| * NWH400 | 450kg / 990lbs              | 1.8kg / 4lbs         | 1 - 36"   |