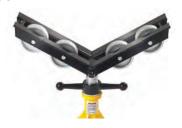

#### Steel and Stainless Steel Wheels

These four-wheel kits can be fitted into the QVH400 large V-Head to enable pipe to be rotated. Steel and stainless steel wheels are available to suit all applications.

| PART NO.    | LOAD CAPACITY<br>(KG / LBS) | WEIGHT<br>(KG / LBS) | PIPE SIZE |
|-------------|-----------------------------|----------------------|-----------|
| SWH400      | 1,200kg / 2,645lbs          | 4kg / 8lbs           | 1 - 36"   |
| * SWH400/SS | 1,200kg / 2,645lbs          | 4kg / 8lbs           | 1 - 36"   |