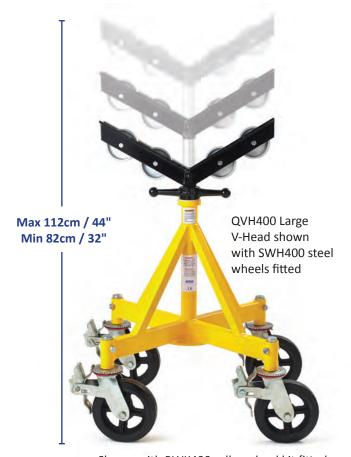

The Quattro stand can be used as a simple jack stand, supplied as standard with levelling pads to accommodate uneven working surfaces. Weight load tested to 2,265kg / 5,000lbs per stand.

The Quattro stands can also be supplied with lockable 8" castor wheels so pipes of up to 36" diameter and any length can be moved around a workshop or site, without the need for a crane or forklift.

### **Features and Advantages**

- Load capacity 2,265kg / 5,000lbs
- · Variety of head options available
- Optional castor wheels for pipe transportation
- · Height adjustable
- Heavy duty box section construction
- CE Conformity Certified with CE Mark

#### Steel and Stainless Steel Wheels

These four-wheel kits can be fitted into the QVH400 large V-Head to enable pipe to be rotated. Steel and stainless steel wheels are available to suit all applications.

#### **Roller Wheel Kit**

Four 8" (20cm) heavy duty wheels make up the Quattro Stand Roller Wheel Kit. The wheels have a quick action brake system.

Weight load capacity dependant on head style

| PART NO. | LOAD CAPACITY<br>(KG / LBS) | WEIGHT<br>(KG / LBS) | PIPE SIZE |
|----------|-----------------------------|----------------------|-----------|
| RWK400   | 1,225kg / 2,700lbs          | 11kg / 24lbs         | n/a       |