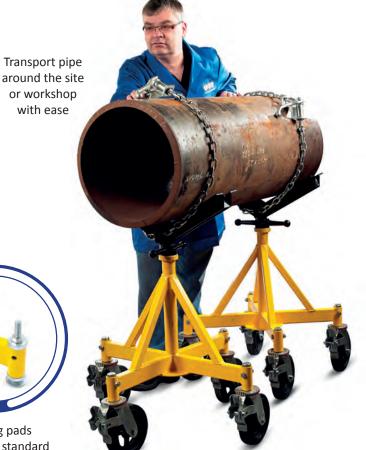

The Quattro stand can be used as a simple jack stand, supplied as standard with levelling pads to accommodate uneven working surfaces. Weight load tested to 2,265kg / 5,000lbs per stand.

The Quattro stands can also be supplied with lockable 8" castor wheels so pipes of up to 36" diameter and any length can be moved around a workshop or site, without the need for a crane or forklift.

Shown with RWK400 roller wheel kit fitted

supplied as standard

#### **Roller Wheel Kit**

Four 8" (20cm) heavy duty wheels make up the Quattro Stand Roller Wheel Kit. The wheels have a quick action brake system.

Weight load capacity dependant on head style

| PART NO. | LOAD CAPACITY<br>(KG / LBS) | WEIGHT<br>(KG / LBS) | PIPE SIZE |
|----------|-----------------------------|----------------------|-----------|
| RWK400   | 1,225kg / 2,700lbs          | 11kg / 24lbs         | n/a       |