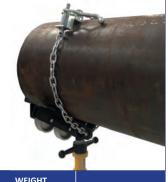

#### **Hold Down Device**

The Hold-Down Device uses high tensile strength for gripping pipe onto the large V-Head when either welding or using the Quattro stand for pipe transportation. Chain extension kits available for pipe up to 36" (101cm). Standard upto 18".

| PART NO. | LOAD CAPACITY<br>(KG / LBS) | WEIGHT<br>(KG / LBS) | PIPE SIZE |
|----------|-----------------------------|----------------------|-----------|
| HDD400   | n/a                         | 7kg / 16lbs          | 1 - 36"   |