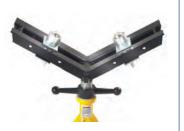

## Large V-Head

| PART NO. | LOAD CAPACITY<br>(KG / LBS) | WEIGHT<br>(KG / LBS) | PIPE SIZE |
|----------|-----------------------------|----------------------|-----------|
| QVH400   | 2,265kg / 5,000lbs          | 8.5kg / 19lbs        | 1 - 36"   |