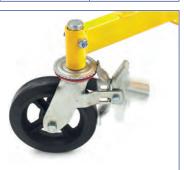

#### **Roller Wheel Kit**

Four 8" (20cm) heavy duty wheels make up the Quattro Stand Roller Wheel Kit. The wheels have a quick action brake system.

Weight load capacity dependant on head style

| PART NO. | LOAD CAPACITY<br>(KG / LBS) | WEIGHT<br>(KG / LBS) | PIPE SIZE |
|----------|-----------------------------|----------------------|-----------|
| RWK400   | 1,225kg / 2,700lbs          | 11kg / 24lbs         | n/a       |