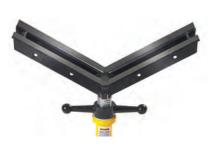

Shown with RWK400 roller wheel kit fitted

supplied as standard

#### **Roller Wheel Kit**

Four 8" (20cm) heavy duty wheels make up the Quattro Stand Roller Wheel Kit. The wheels have a quick action brake system.

Weight load capacity dependant on head style

| PART NO. | LOAD CAPACITY<br>(KG / LBS) | WEIGHT<br>(KG / LBS) | PIPE SIZE |
|----------|-----------------------------|----------------------|-----------|
| RWK400   | 1,225kg / 2,700lbs          | 11kg / 24lbs         | n/a       |