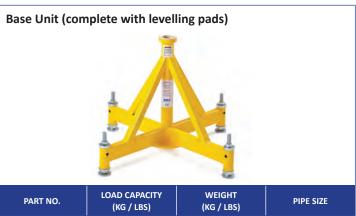

The Quattro stand can be used as a simple jack stand, supplied as standard with levelling pads to accommodate uneven working surfaces. Weight load tested to 2,265kg / 5,000lbs per stand.

The Quattro stands can also be supplied with lockable 8" castor wheels so pipes of up to 36" diameter and any length can be moved around a workshop or site, without the need for a crane or forklift.

### **Features and Advantages**

- Load capacity 2,265kg / 5,000lbs
- · Variety of head options available
- Optional castor wheels for pipe transportation
- · Height adjustable
- Heavy duty box section construction
- CE Conformity Certified with CE Mark

# QPS400 2,265kg / 5,000lbs 10kg / 22lbs n/a