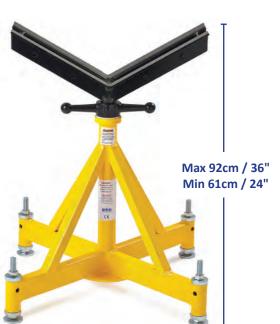

Heavy duty pipe stands for large diameter and heavy wall pipe

The Quattro Heavy Duty Pipe Stands are the ideal solution for heavy duty pipe handling, in the workshop or for site applications.

The Large V-Head, heavy duty base and variety of head options make the Quattro the most durable and versatile pipe stand on the market.

### **Features and Advantages**

- Load capacity 2,265kg / 5,000lbs
- · Variety of head options available
- Optional castor wheels for pipe transportation
- · Height adjustable
- Heavy duty box section construction
- CE Conformity Certified with CE Mark

## Large V-Head

| PART NO. | LOAD CAPACITY<br>(KG / LBS) | WEIGHT<br>(KG / LBS) | PIPE SIZE |
|----------|-----------------------------|----------------------|-----------|
| QVH400   | 2,265kg / 5,000lbs          | 8.5kg / 19lbs        | 1 - 36"   |